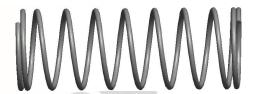

## **NOTES:**

1. Material : Spring Steel 2. Finish: Glod Irridite

3. Ends: Closed

4. Total Coils: 10.000

5. Sugg. Max. Deflection: 0.540 (in) 6. Sugg. Max. Load: 2.300 (lbs)

7. All Drawing Dimensions are in Inches [mm]