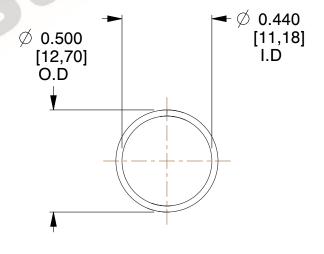

## **NOTES:**

1. Material : Spring Steel 2. Finish: Glod Irridite

3. Ends: Closed

4. Total Coils: 10.000

5. Sugg. Max. Deflection: 0.540 (in) 6. Sugg. Max. Load: 2.300 (lbs)

7. All Drawing Dimensions are in Inches [mm]