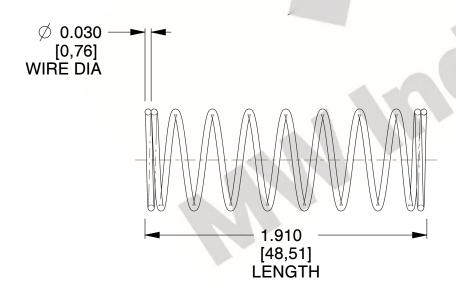

## **NOTES:**

1. Material : Spring Steel 2. Finish: Glod Irridite

3. Ends: Closed

4. Total Coils: 10.000

5. Sugg. Max. Deflection: 0.540 (in) 6. Sugg. Max. Load: 2.300 (lbs)

7. All Drawing Dimensions are in Inches [mm]