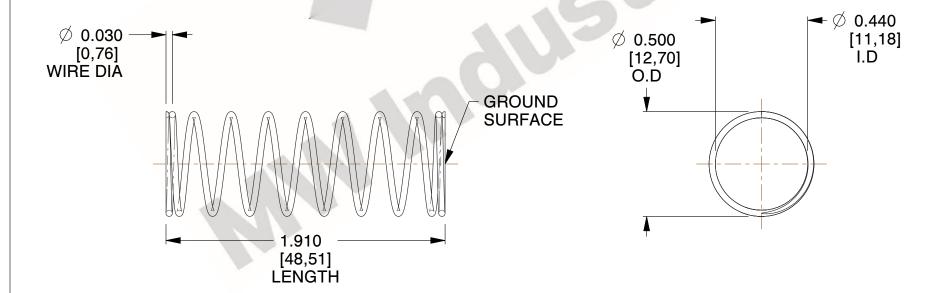

## **NOTES:**

1. Material: Stainless Steel

2. Finish: Glod Irridite

3. Ends: Closed and Ground

4. Total Coils: 10.000

Sugg. Max. Deflection: 0.710 (in)
Sugg. Max. Load: 2.300 (lbs)

7. All Drawing Dimensions are in Inches [mm]

SCALE

2.186

| COMPONENT           | SPRINGS |          |
|---------------------|---------|----------|
| 11772               |         | UNIT     |
|                     |         | INCH [mr |
| COMPRESSION SPRINGS | PRINGS  | SHEET    |
|                     |         | 1 of 1   |