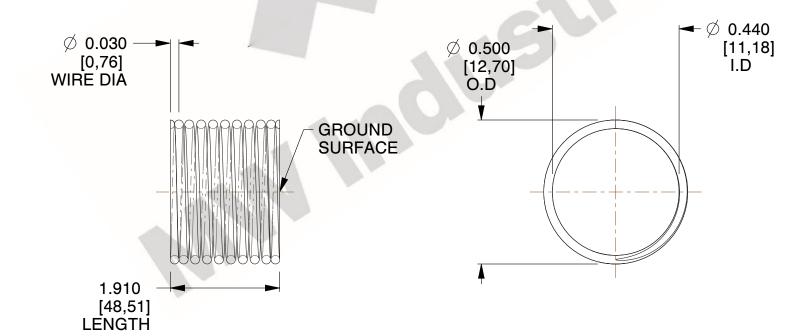

## **NOTES:**

1. Material: Stainless Steel

2. Finish: Glod Irridite

3. Ends: Closed and Ground

4. Total Coils: 10.000

5. Sugg. Max. Deflection: 0.130 (in)

6. Sugg. Max. Load : 2.300 (lbs)

7. All Drawing Dimensions are in Inches [mm]