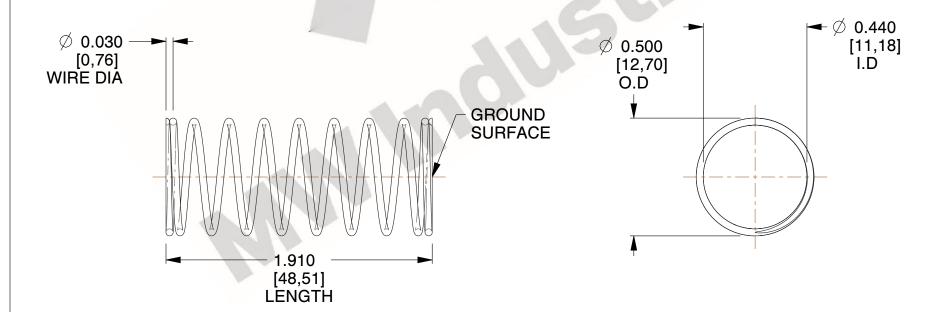

## **NOTES:**

1. Material : Stainless Steel

2. Finish: Glod Irridite

3. Ends: Closed and Ground

4. Total Coils: 10.000

Sugg. Max. Deflection: 0.520 (in)
 Sugg. Max. Load: 2.300 (lbs)

7. All Drawing Dimensions are in Inches [mm]