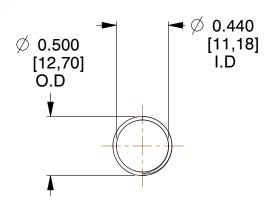

## **NOTES:**

1. Material : Music Wire 2. Finish : Glod Irridite

3. Ends: Closed and Ground

4. Total Coils: 10.000

5. Sugg. Max. Deflection: 1.400 (in) 6. Sugg. Max. Load: 2.300 (lbs)

7. All Drawing Dimensions are in Inches [mm]