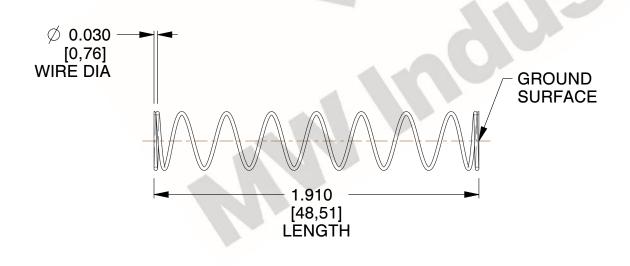

## **NOTES:**

1. Material : Music Wire 2. Finish : Glod Irridite

3. Ends: Closed and Ground

4. Total Coils: 10.000

5. Sugg. Max. Deflection: 1.400 (in) 6. Sugg. Max. Load: 2.300 (lbs)

7. All Drawing Dimensions are in Inches [mm]