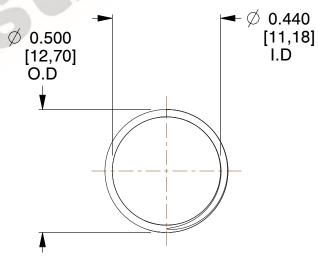

## **NOTES:**

Material : Spring Steel
Finish : Glod Irridite

3. Ends: Closed and Ground

4. Total Coils: 10.000

5. Sugg. Max. Deflection: 0.270 (in)6. Sugg. Max. Load: 2.300 (lbs)

7. All Drawing Dimensions are in Inches [mm]