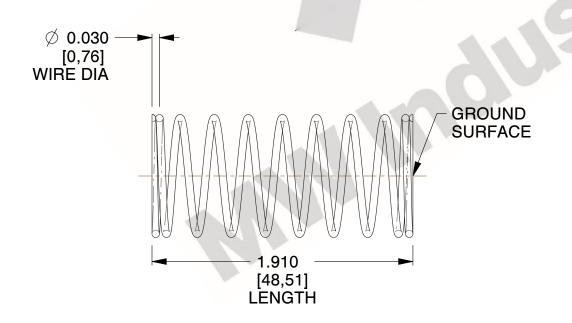

## **NOTES:**

Material : Spring Steel
Finish : Glod Irridite

3. Ends: Closed and Ground

4. Total Coils: 10.000

5. Sugg. Max. Deflection: 0.270 (in)6. Sugg. Max. Load: 2.300 (lbs)

7. All Drawing Dimensions are in Inches [mm]