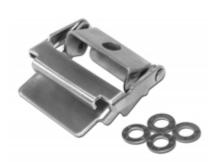

## **Junction Box Quick Release Clamp**

**Junction Box** 

## Features

- Installs easily on standard clamp bracket allowing for quick access.
- Compatible with 1414 and HJ Series junction boxes. Also 1485 Series wireway and 1486 trough.
- Available in plated or stainless steel.
- Sold Individually.