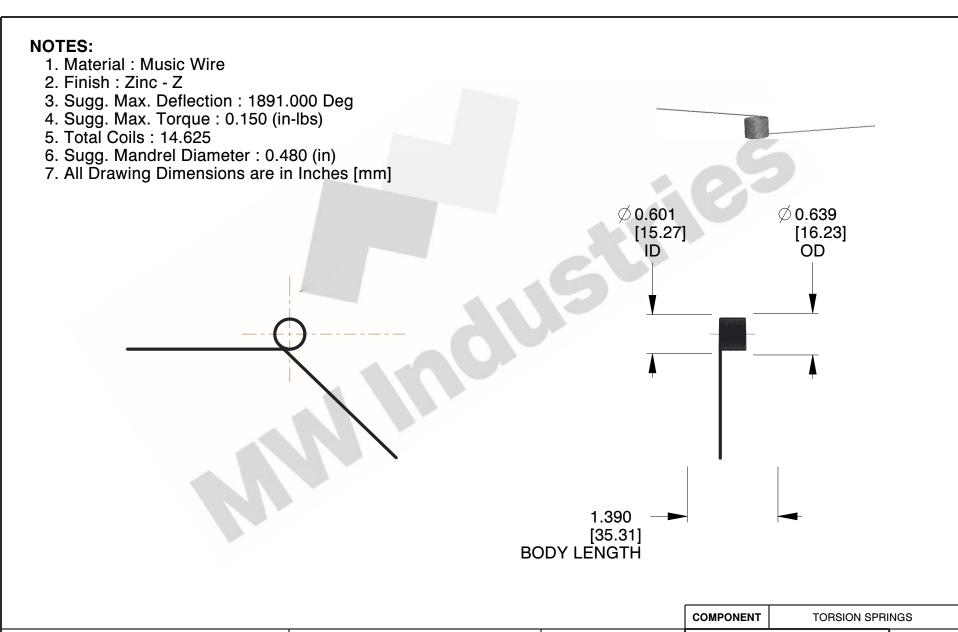

www.mwcomponents.com

800.237.5225

This file and any associated information and specifications are provided for reference and evaluation purposes only, and is subject to change without notice. MW Industries makes no representations, warranties or guarantees as to the appropriateness, accuracy, completeness, or suitability for any purpose, of the file, information or specifications. You are solely responsible for the use of the file, information or specifications.

This drawing is the property of MW Industries. It contains confidential, proprietary information that is MW Industries property. Do not disclose to or duplicate for others except as authorized by MW Industries.

0.680

SCALE

TO-1114

**TORSION SPRINGS** 

UNIT
INCH [mm]
SHEET

1 of 1