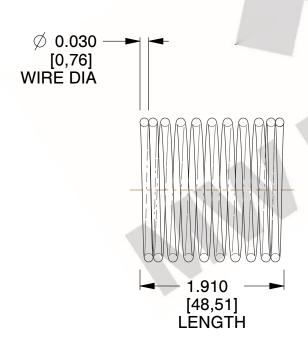

## **NOTES:**

Material : Spring Steel
 Finish : Glod Irridite

3. Ends: Closed

4. Total Coils: 10.000

Sugg. Max. Deflection: 0.200 (in)
 Sugg. Max. Load: 2.300 (lbs)

7. All Drawing Dimensions are in Inches [mm]