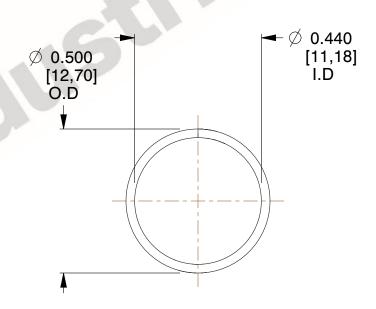

## **NOTES:**

Material : Spring Steel
 Finish : Glod Irridite

3. Ends: Closed

4. Total Coils: 10.000

Sugg. Max. Deflection: 0.200 (in)
 Sugg. Max. Load: 2.300 (lbs)

7. All Drawing Dimensions are in Inches [mm]