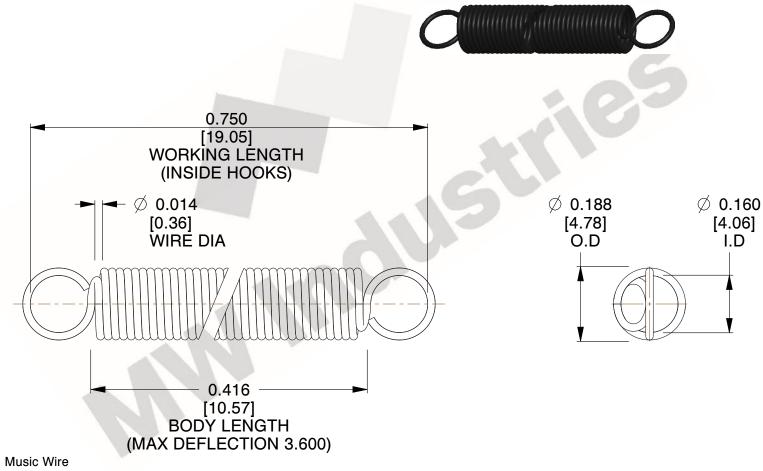

NOTES:

1. Material: Music Wire

2. Finish:

3. Sugg Max. Load: 0.550 (lbs) 4. Sugg Max. Deflection: 3.600 (in)

5. All Drawing Dimensions are in Inches [mm]

6. Coil Cou

This file and any associated information and specifications are provided for reference and evaluation purposes only, and is subject to change without notice. MW Industries makes no representations, warranties or guarantees as to the appropriateness, accuracy, completeness, or suitability for any purpose, of the file, information or specifications. You are solely responsible for the use of the file, information or specifications.

> SCALE 3.000

COMPONENT **SPRINGS** UNIT **ZZ3-11** INCH [mm] SHEET **EXTENSION SPRINGS** 1 of 1