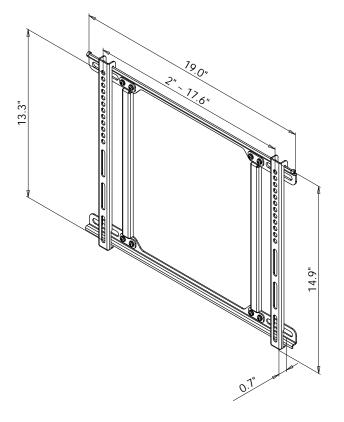

## **Product Features:**

Holds 27" - 42" flat panels

Maximum flat panel hole pattern - 440mm x 330mm

Distance from wall to back of the flat panel – 0.7"

Load capacity - 100 lbs

Silver powder coat finish

Also available in silver finish (FP-MF)

## **Product Specifications:**

(for Architects & Engineers)

The wall flush mount for the mid-size flat panel display shall be the Video Mount Products (VMP) FP-MF. The mount shall be designed to attach to 2 studs up to 16" apart or other suitable support surface. The mount shall be primarily composed of formed steel and shall incorporate arc welds and security screws. The mount shall be capable of adjusting to accommodate a wide variety of flat panels ranging in size from 27" to 42" and not necessarily be model specific. The adjustable mounting rails shall be capable of accommodating a maximum hole pattern of 440 mm wide and 330 mm tall. The load capacity shall be 100 lbs.