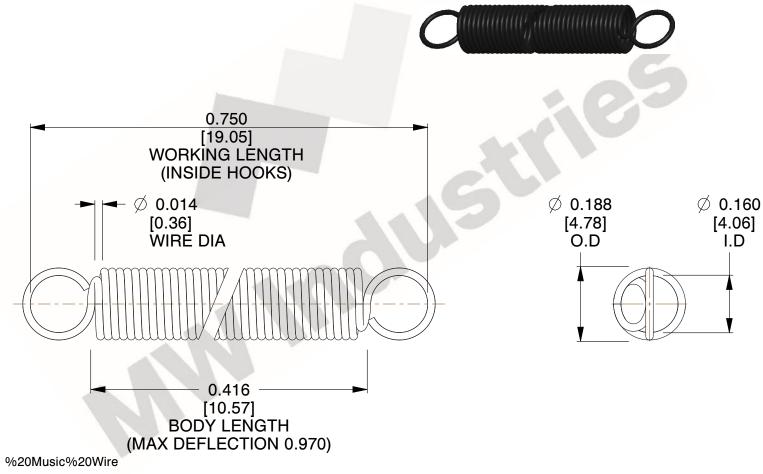

NOTES:

1. Material: %20Music%20Wire

2. Finish:

3. Sugg Max. Load: 0.550 (lbs) 4. Sugg Max. Deflection: 0.970 (in)

5. All Drawing Dimensions are in Inches [mm]

6. Coil%

This file and any associated information and specifications are provided for reference and evaluation purposes only, and is subject to change without notice. MW Industries makes no representations, warranties or guarantees as to the appropriateness, accuracy, completeness, or suitability for any purpose, of the file, information or specifications. You are solely responsible for the use of the file, information or specifications.

> SCALE 3.000

COMPONENT **SPRINGS** UNIT **ZZ3-11** INCH [mm] SHEET **EXTENSION SPRINGS** 1 of 1