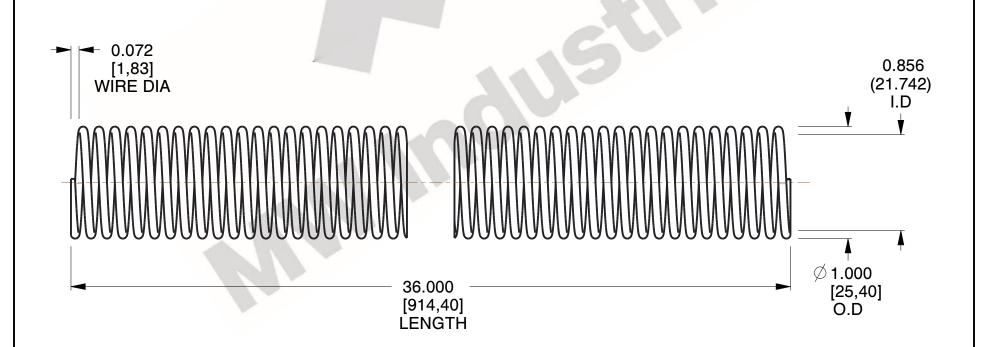

## **NOTES:**

1. Material: Carbon Steel (ASTM A227)

2. Pitch: 0.142

3. Sugg. Max. Load : 75 (lbs)4. All Drawing Dimensions are in Inches [mm]

This file and any associated information and specifications are provided for reference and evaluation purposes only, and is subject to change without notice. MW Industries makes no representations, warranties or guarantees as to the appropriateness, accuracy, completeness, or suitability for any purpose, of the file, information or specifications. You are solely responsible for the use of the file, information or specifications.

1.167

SCALE

ST3-15

**COMPRESSION SPRINGS** 

COMPONENT

UNIT INCH [mm] SHEET 1 of 1

**SPRINGS**