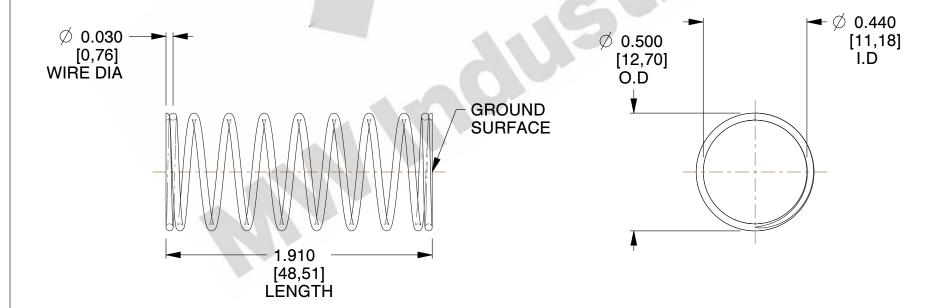

## **NOTES:**

1. Material: Stainless Steel

2. Finish: Glod Irridite 3. Ends: Closed and Ground

4. Total Coils: 10.000

5. Sugg. Max. Deflection: 0.600 (in) 6. Sugg. Max. Load : 2.300 (lbs)

7. All Drawing Dimensions are in Inches [mm]