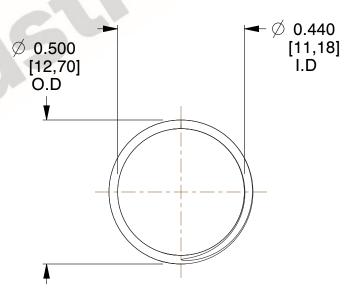

## **NOTES:**

1. Material: Stainless Steel

2. Finish: Glod Irridite

3. Ends: Closed and Ground

4. Total Coils: 10.000

5. Sugg. Max. Deflection: 0.430 (in)

6. Sugg. Max. Load : 2.300 (lbs)

7. All Drawing Dimensions are in Inches [mm]