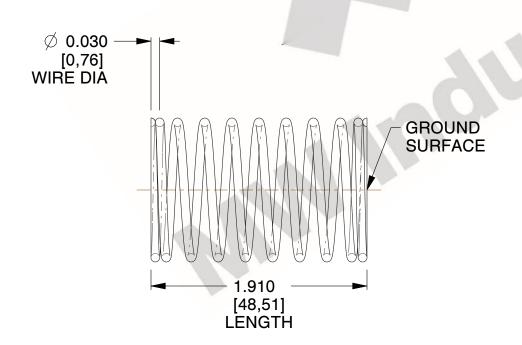

## **NOTES:**

1. Material: Stainless Steel

2. Finish: Glod Irridite

3. Ends: Closed and Ground

4. Total Coils: 10.000

5. Sugg. Max. Deflection: 0.430 (in)

6. Sugg. Max. Load : 2.300 (lbs)

7. All Drawing Dimensions are in Inches [mm]

3.000

SCALE

11772

COMPONENT

**COMPRESSION SPRINGS** 

UNIT INCH [mm] SHEET

**SPRINGS** 

1 of 1