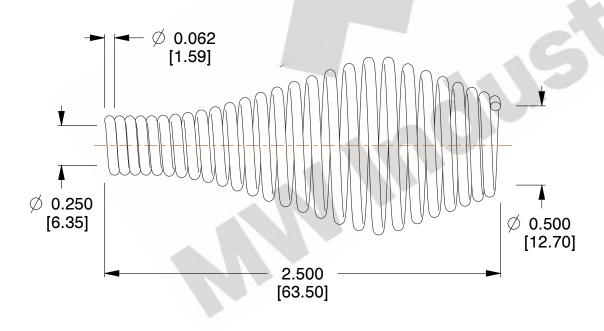

## NOTES: 1. Finis

1. Finish: Gold Iridite

2. Material: High carbon C-1075

3. All Drawing Dimensions are in Inches [mm]

This file and any associated information and specifications are provided for reference and evaluation purposes only, and is subject to change without notice. MW Industries makes no representations, warranties or guarantees as to the appropriateness, accuracy, completeness, or suitability for any purpose, of the file, information or specifications. You are solely responsible for the use of the file, information or specifications.

1.650

SCALE

SH-40C

**COMPONENT** 

STOVE HANDLES

UNIT
INCH [mm]

STOVE HANDLES

SHEET 1 of 1