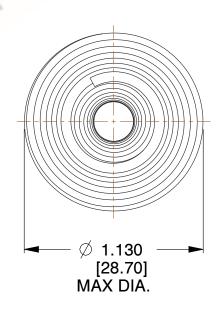

1.650

SCALE

SH-40C

**COMPONENT** 

STOVE HANDLES

UNIT
INCH [mm]

STOVE HANDLES

SHEET 1 of 1