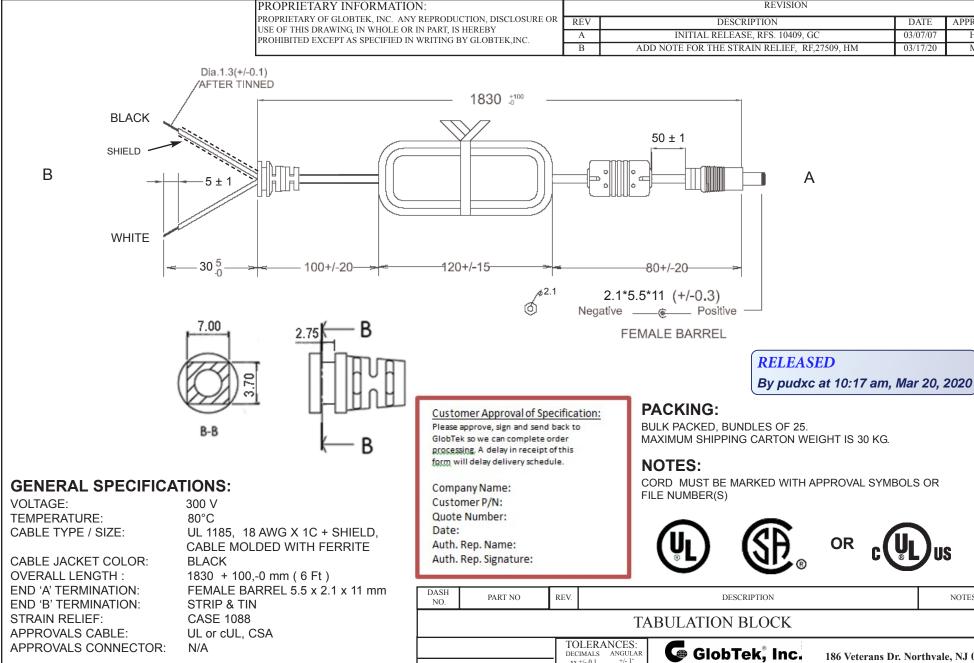

186 Veterans Dr. Northvale, NJ 07647 Tel. 201-784-1000 Fax 201.784.0111 www.qlobtek.com

.xxx +/- .005 MILLIMETERS ANGULAR .xx +/- 0 3

DWG TITLE: OUTPUT CABLE ASSEMBLY WITH STRAIN RELIEF

SIZE DRAWN: NF G, CC 03/07/07 DATE: APRVD: HM SCALE: NONE