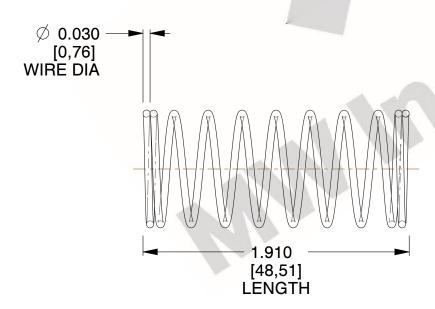

## **NOTES:**

1. Material : Music Wire 2. Finish : Glod Irridite

3. Ends: Closed

4. Total Coils: 10.000

Sugg. Max. Deflection: 0.920 (in)
 Sugg. Max. Load: 2.300 (lbs)

7. All Drawing Dimensions are in Inches [mm]