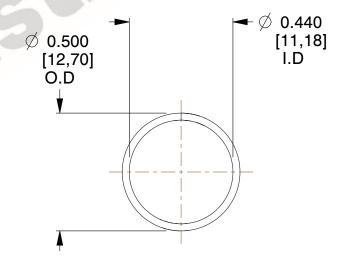

## **NOTES:**

1. Material : Music Wire 2. Finish : Glod Irridite

3. Ends: Closed

4. Total Coils: 10.000

Sugg. Max. Deflection: 0.920 (in)
 Sugg. Max. Load: 2.300 (lbs)

7. All Drawing Dimensions are in Inches [mm]