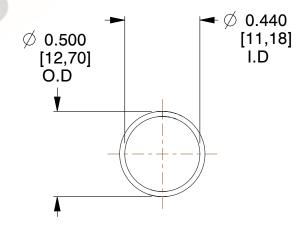

## **NOTES:**

Material : Hard Drawn
 Finish : Glod Irridite

3. Ends: Closed

4. Total Coils: 10.000

5. Sugg. Max. Deflection: 0.530 (in)6. Sugg. Max. Load: 2.300 (lbs)

7. All Drawing Dimensions are in Inches [mm]