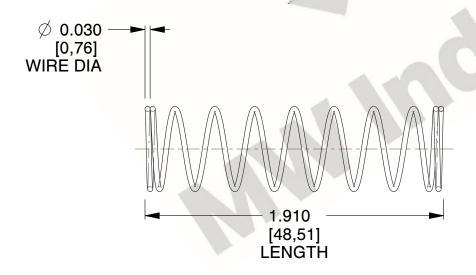

## **NOTES:**

Material : Hard Drawn
 Finish : Glod Irridite

3. Ends: Closed

4. Total Coils: 10.000

5. Sugg. Max. Deflection: 0.530 (in)6. Sugg. Max. Load: 2.300 (lbs)

7. All Drawing Dimensions are in Inches [mm]