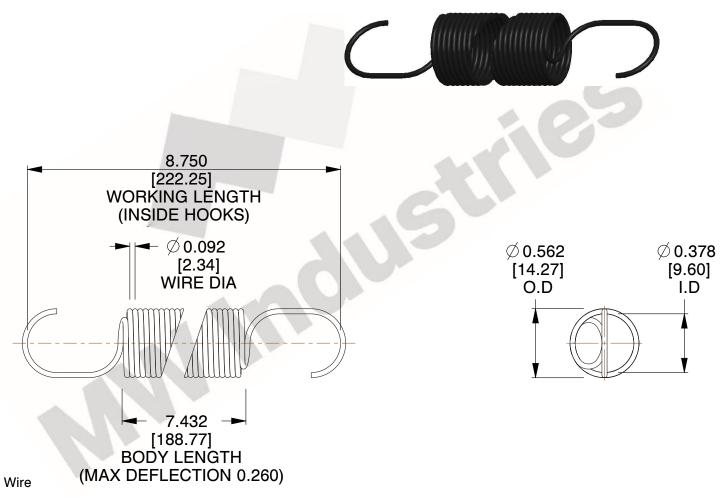

## NOTES:

1. Material: Music Wire

2. Finish: Zinc

3. Sugg Max. Load: 46.000 (lbs)

4. Deflection: 0.260 (in)

5. All Drawing Dimensions are in Inches [mm]

6. Coil Co

www.mwcomponents.com 800.237.5225

7.638

SCALE

 $\begin{array}{c|c} \text{COMPONENT} & \text{SPRINGS} \\ \hline \textbf{5678} & & \begin{array}{c} \textbf{UNIT} \\ \hline \textbf{INCH [mm]} \\ \hline \textbf{SHEET} \\ \hline \textbf{1 of 1} \end{array}$