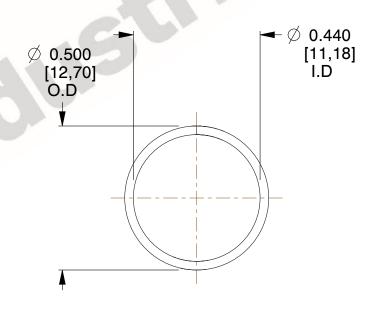

## **NOTES:**

1. Material : Music Wire 2. Finish : Glod Irridite

3. Ends: Closed

4. Total Coils: 10.000

Sugg. Max. Deflection: 0.260 (in)
 Sugg. Max. Load: 2.300 (lbs)

7. All Drawing Dimensions are in Inches [mm]