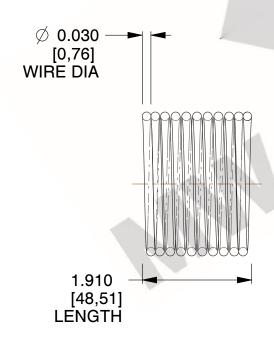

## **NOTES:**

1. Material : Music Wire 2. Finish : Glod Irridite

3. Ends: Closed

4. Total Coils: 10.000

Sugg. Max. Deflection: 0.260 (in)
 Sugg. Max. Load: 2.300 (lbs)

7. All Drawing Dimensions are in Inches [mm]