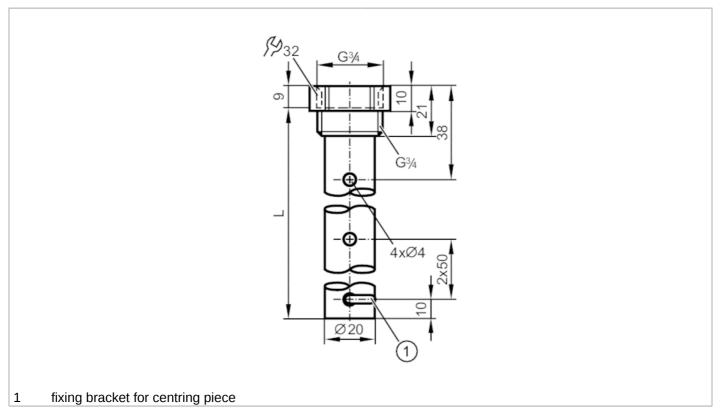

## CRN

| Application                              |        |                                                                                                                                                                      |
|------------------------------------------|--------|----------------------------------------------------------------------------------------------------------------------------------------------------------------------|
| Design                                   |        | for level sensors LR                                                                                                                                                 |
| Medium temperature                       | [°C]   | -40200                                                                                                                                                               |
| Pressure rating                          | [bar]  | 16                                                                                                                                                                   |
| Vacuum resistance                        | [mbar] | -1000                                                                                                                                                                |
| MAWP (for applications according to CRN) | [bar]  | 16                                                                                                                                                                   |
| Measuring/setting range                  |        |                                                                                                                                                                      |
| Probe length L                           | [mm]   | 240                                                                                                                                                                  |
| Mechanical data                          |        |                                                                                                                                                                      |
| Weight                                   | [g]    | 180.5                                                                                                                                                                |
| Materials                                |        | Coaxial pipe: stainless steel (1.4301 / 304); Sealing: NBR reinforced fibre;<br>Centring piece: PPS reinforced fibre; fixing bracket: stainless steel (1.4310 / 301) |
| Sensor connection                        |        | G 3/4                                                                                                                                                                |
| Process connection                       |        | G 3/4                                                                                                                                                                |
| Accessories                              |        |                                                                                                                                                                      |
| Items supplied                           |        | Sealing: 1                                                                                                                                                           |
| Remarks                                  |        |                                                                                                                                                                      |
| Pack quantity                            |        | 1 pcs.                                                                                                                                                               |