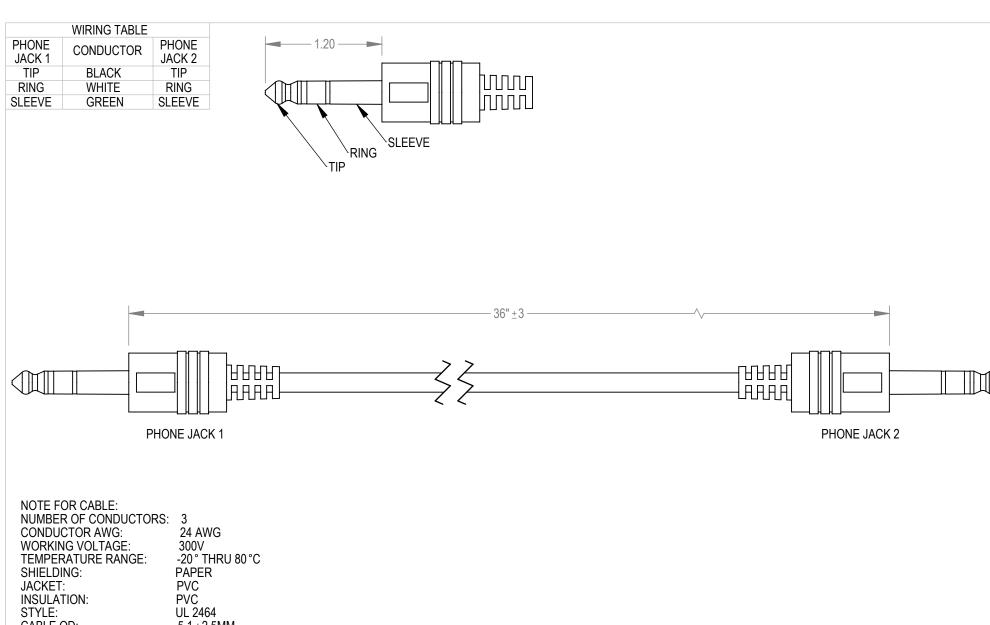

CABLE OD:  $5.1 \pm 2.5$ MM

COLOR: **GREY** 

NOTE FOR PLUGS:

MATERIAL: PVC **GREY** COLOR:

PACKAGE: INDIVIDUAL PE BAG

**ROHS COMPLAINT** 

| ALL<br>DIMENSIONS<br>ARE IN INCHES                                                         | DRAWN BY        | BMN          | THIS DOCUMENT IS CONFIDENTIAL AND IS THE SOLE PROPERTY OF CREST ELECTRONICS, INC. ANY REPRODUCTION IN PART OR WHOLE WITHOUT WRITTEN PERMISSION IS PROHIBITED |                    |            |
|--------------------------------------------------------------------------------------------|-----------------|--------------|--------------------------------------------------------------------------------------------------------------------------------------------------------------|--------------------|------------|
| TOLERANCES UNLESS SPECIFIED X.X ±.020 X.XX ±.010 X.XXX ±.005 > ±1°  THIRD ANGLE PROJECTION | DATE            | 12/02/20     | ELECTRONICS*                                                                                                                                                 |                    |            |
|                                                                                            | APPROVED BY BMN |              | TITLE CABLE, TV JUMPER, 3C 1/4-3C 1/4, HW                                                                                                                    |                    |            |
|                                                                                            | DATE            | 12/02/20     | SIZE<br><b>A</b>                                                                                                                                             | DWG. NO. 3030QS-ND | REV.<br>01 |
|                                                                                            | SCALE : NTS     | SHEET 1 OF 1 |                                                                                                                                                              | 2030G2-ND          | UI         |