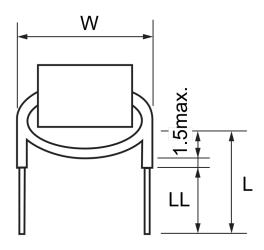

Specifications

Click here for the 3D model.

| Dimensions |              |  |
|------------|--------------|--|
| L          | 9mm MAX      |  |
| W          | 11mm MAX     |  |
| LL         | 5mm +/-1.5mm |  |
| Wire Size  | 0.26mm       |  |