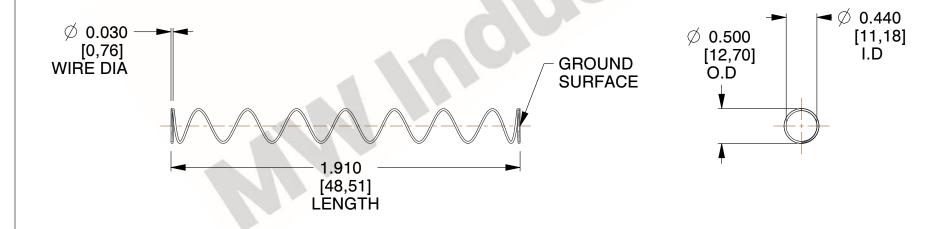

## **NOTES:**

1. Material: Music Wire 2. Finish: Glod Irridite

3. Ends: Closed and Ground

4. Total Coils: 10.000

5. Sugg. Max. Deflection: 3.600 (in) 6. Sugg. Max. Load : 2.300 (lbs)

7. All Drawing Dimensions are in Inches [mm]