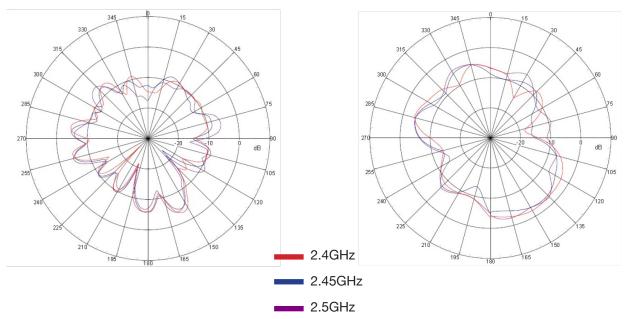

## **Radiation Patterns**

## **Electrical Specifications**

| Operating temperature:  | -10 - +60°C                   |
|-------------------------|-------------------------------|
| Storage<br>Temperature: | -10 - +70°C                   |
| Frequency Range:        | 2.4GHz - 2.5GHz               |
| Impedance:              | 50 Ohm                        |
| Peak Gain:              | 2.0dBi (excluding cable loss) |
| VSWR:                   | 1.92:1 max                    |
| Radiation:              | Omni-directional              |
| Polarization:           | Vertical                      |