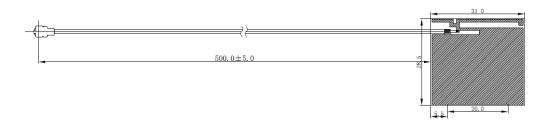

## **Mechanical Specifications**

| Dimensions:      | L31 x W28.5 x H0.1mm |
|------------------|----------------------|
| Cable:           | 1.13mm Ø             |
| Connector:       | IPEX                 |
| Mounting Method: | Embedded             |