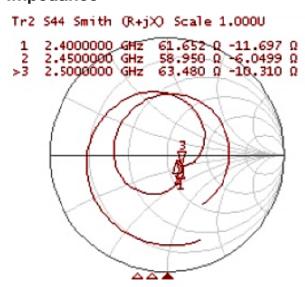

|
|-------------------------|-------------------------------|
| Storage<br>Temperature: | -10 - +70°C                   |
| Frequency Range:        | 2.4GHz - 2.5GHz               |
| Impedance:              | 50 Ohm                        |
| Peak Gain:              | 2.0dBi (excluding cable loss) |
| VSWR:                   | 1.92:1 max                    |
| Radiation:              | Omni-directional              |
| Polarization:           | Vertical                      |

## **Mechanical Specifications**

| Dimensions:      | L31 x W28.5 x H0.1mm |
|------------------|----------------------|
| Cable:           | 1.13mm Ø             |
| Connector:       | IPEX                 |
| Mounting Method: | Embedded             |



#### **Return Loss**



#### **Impedance**







# Echo 28

Flexible Printed Circuit Board WiFi 2.4GHz Antenna

#### **VSWR**



## **Radiation Patterns**



## **Ordering Details:**

| Part number             | Description                                        |
|-------------------------|----------------------------------------------------|
| ECHO28/0.5M/IPEX/S/S/30 | Flexible Printed Circuit Board WiFi 2.4GHz Antenna |