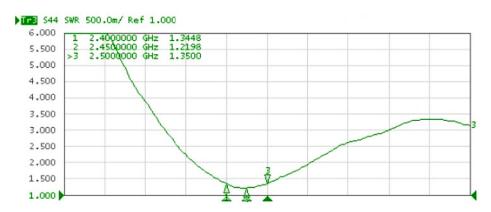

#### **VSWR**

## **Electrical Specifications**

| Operating temperature:  | -10 - +60°C                   |
|-------------------------|-------------------------------|
| Storage<br>Temperature: | -10 - +70°C                   |
| Frequency Range:        | 2.4GHz - 2.5GHz               |
| Impedance:              | 50 Ohm                        |
| Peak Gain:              | 2.0dBi (excluding cable loss) |
| VSWR:                   | 1.92:1 max                    |
| Radiation:              | Omni-directional              |
| Polarization:           | Vertical                      |