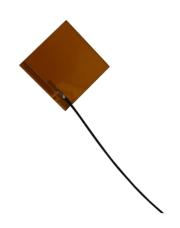

Echo 28

Flexible Printed Circuit Board WiFi 2.4GHz Antenna

## **General Description**

The Echo 28 is a WiFi / WLAN dedicated Flexible Printed Circuit Board (FPC) antenna tuned to the 2.4 to 2.5GHz band supporting: WiFi, Bluetooth, Zigbee and ISM based applications.

The FPC design means the Echo 28 is capable of bending around objects. Providing a unique way of integrating the antenna compared to a rigid PCB design.

Alternative cable lengths and connector types to the standard product can be specified for volume orders.

## **Mechanical Specifications**

| Dimensions:      | L31 x W28.5 x H0.1mm |
|------------------|----------------------|
| Cable:           | 1.13mm Ø             |
| Connector:       | IPEX                 |
| Mounting Method: | Embedded             |