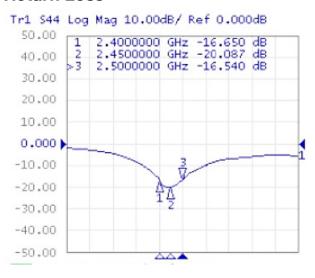

## **Electrical Specifications**

| Operating temperature:  | -10 - +60°C                   |
|-------------------------|-------------------------------|
| Storage<br>Temperature: | -10 - +70°C                   |
| Frequency Range:        | 2.4GHz - 2.5GHz               |
| Impedance:              | 50 Ohm                        |
| Peak Gain:              | 2.0dBi (excluding cable loss) |
| VSWR:                   | 1.92:1 max                    |
| Radiation:              | Omni-directional              |
| Polarization:           | Vertical                      |

#### **Return Loss**