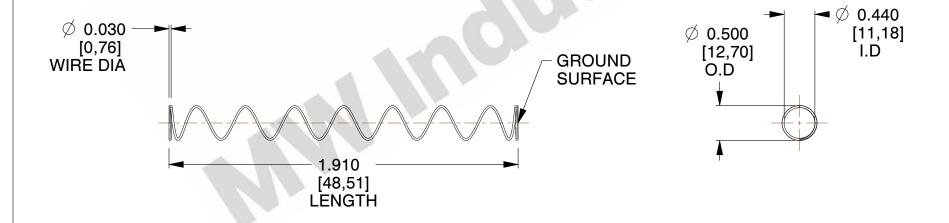

## **NOTES:**

1. Material : Stainless Steel

2. Finish: Glod Irridite

3. Ends: Closed and Ground

4. Total Coils: 10.000

Sugg. Max. Deflection : 2.300 (in)
 Sugg. Max. Load : 2.300 (lbs)

7. All Drawing Dimensions are in Inches [mm]