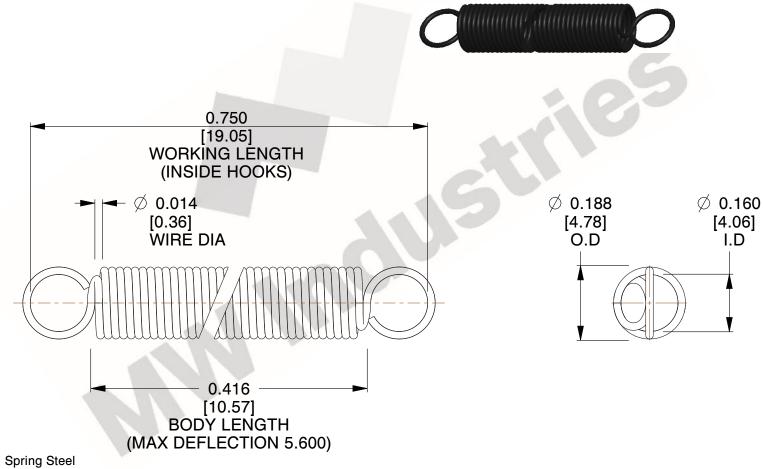

NOTES:

1. Material : Spring Steel

2. Finish:

3. Sugg Max. Load: 0.550 (lbs) 4. Sugg Max. Deflection: 5.600 (in)

5. All Drawing Dimensions are in Inches [mm]

6. Coil Count

www.mwcomponents.com

800.237.5225

3.000

SCALE

UNIT **ZZ3-11** INCH [mm] SHEET **EXTENSION SPRINGS** 1 of 1

**SPRINGS** 

**COMPONENT**