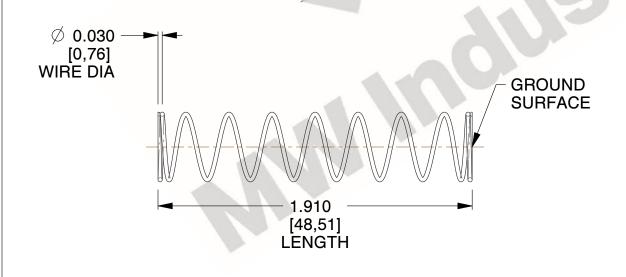

## **NOTES:**

1. Material: Stainless Steel

2. Finish: Glod Irridite

3. Ends: Closed and Ground

4. Total Coils: 10.000

Sugg. Max. Deflection: 0.820 (in)
Sugg. Max. Load: 2.300 (lbs)

7. All Drawing Dimensions are in Inches [mm]