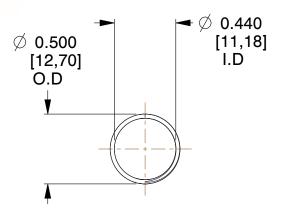

## **NOTES:**

1. Material: Stainless Steel

2. Finish: Glod Irridite

3. Ends: Closed and Ground

4. Total Coils: 10.000

Sugg. Max. Deflection: 0.820 (in)
Sugg. Max. Load: 2.300 (lbs)

7. All Drawing Dimensions are in Inches [mm]