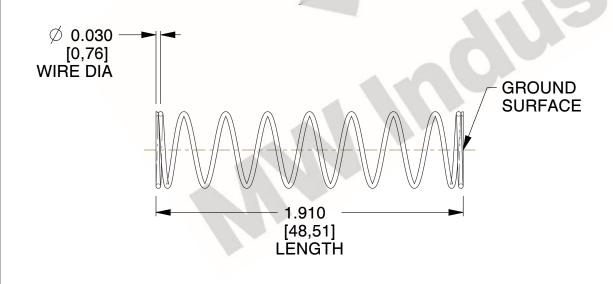

## **NOTES:**

1. Material : Music Wire 2. Finish : Glod Irridite

3. Ends: Closed and Ground

4. Total Coils: 10.000

5. Sugg. Max. Deflection : 0.630 (in)6. Sugg. Max. Load : 2.300 (lbs)

7. All Drawing Dimensions are in Inches [mm]