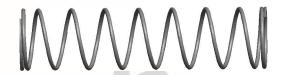

## **NOTES:**

1. Material : Music Wire 2. Finish : Glod Irridite

3. Ends: Closed and Ground

4. Total Coils: 10.000

5. Sugg. Max. Deflection : 0.630 (in)6. Sugg. Max. Load : 2.300 (lbs)

7. All Drawing Dimensions are in Inches [mm]