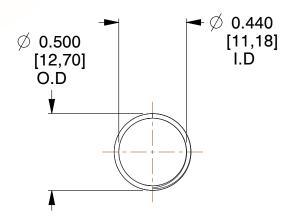

## **NOTES:**

1. Material : Music Wire 2. Finish : Glod Irridite

3. Ends: Closed and Ground

4. Total Coils: 10.000

5. Sugg. Max. Deflection : 0.630 (in)6. Sugg. Max. Load : 2.300 (lbs)

7. All Drawing Dimensions are in Inches [mm]