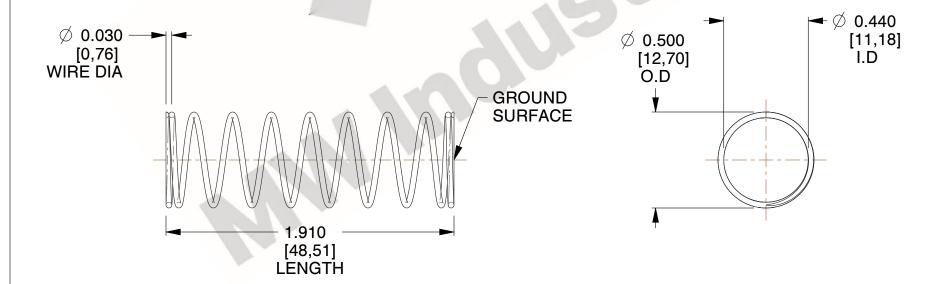

## **NOTES:**

1. Material: Stainless Steel

2. Finish: Glod Irridite

3. Ends: Closed and Ground

4. Total Coils: 10.000

5. Sugg. Max. Deflection: 0.920 (in)

6. Sugg. Max. Load : 2.300 (lbs)

7. All Drawing Dimensions are in Inches [mm]