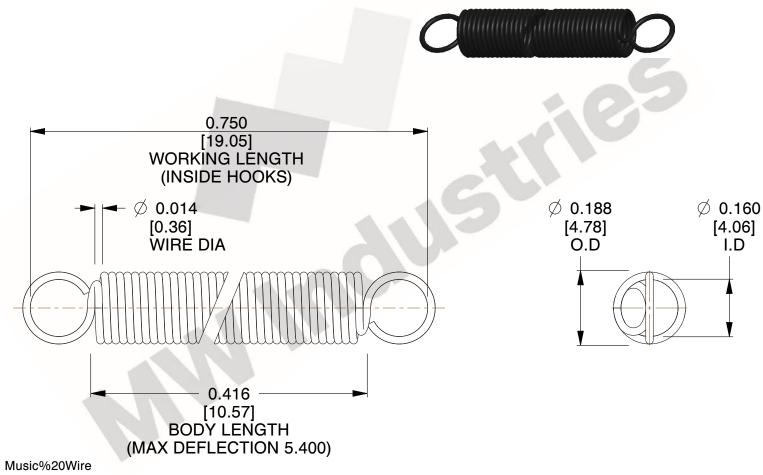

NOTES:

1. Material: Music%20Wire

2. Finish:

3. Sugg Max. Load: 0.550 (lbs) 4. Sugg Max. Deflection: 5.400 (in)

5. All Drawing Dimensions are in Inches [mm]

6. Coil%20Count%2

and is subject to change without notice. MW Industries makes no representations, warranties or guarantees as to the appropriateness, accuracy, completeness, or suitability for any purpose, of the file, information or specifications.