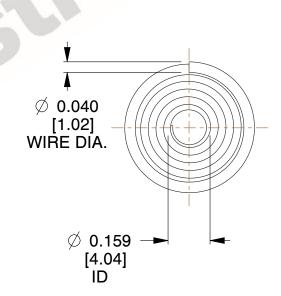

## **NOTES:**

1. Material: Stainless Steel

2. Total Coils: 6.500

3. Solid Height: 0.450 (in)

4. Finish: ZINC 5. Ends: Closed

6. All Drawing Dimensions are in Inches [mm]

**COMPONENT** 

www.mwcomponents.com 800.237.5225