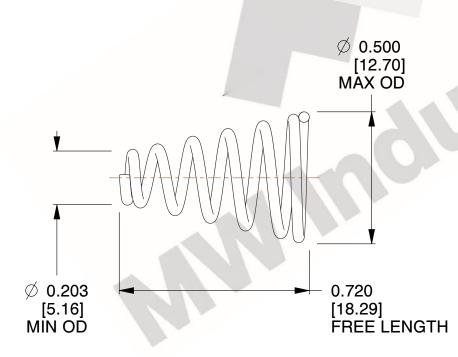

## **NOTES:**

1. Material: Stainless Steel

2. Total Coils: 6.500

3. Solid Height: 0.450 (in)

4. Finish: ZINC 5. Ends: Closed

6. All Drawing Dimensions are in Inches [mm]

**COMPONENT** 

www.mwcomponents.com 800.237.5225