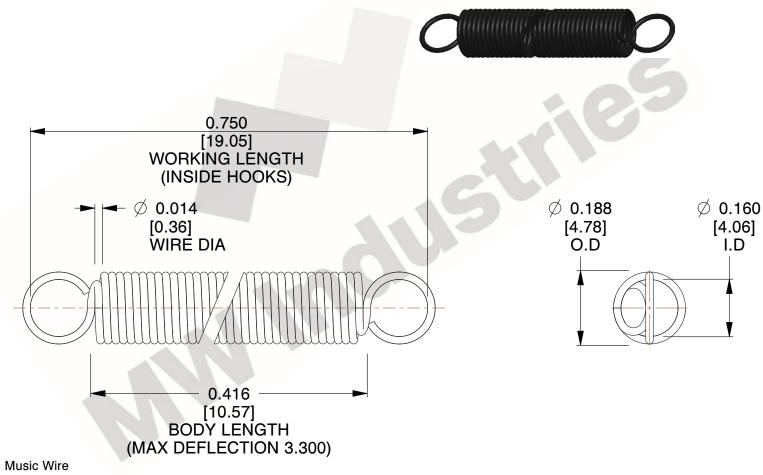

NOTES:

1. Material: Music Wire

2. Finish:

3. Sugg Max. Load: 0.550 (lbs) 4. Sugg Max. Deflection: 3.300 (in)

5. All Drawing Dimensions are in Inches [mm]

6. Coil Count

makes no representations, warranties or guarantees as to the appropriateness, accuracy, completeness, or suitability