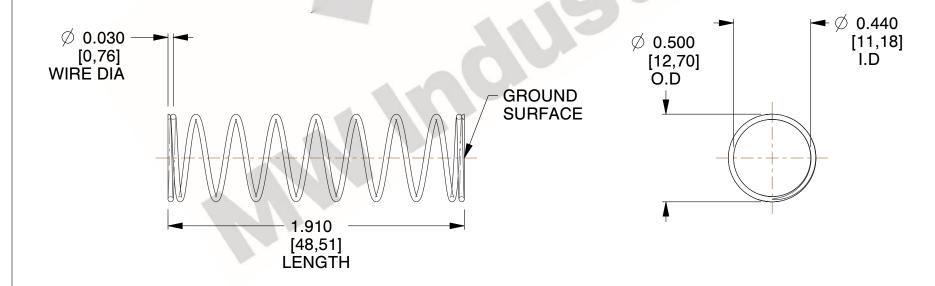

## **NOTES:**

Material : Hard Drawn
 Finish : Glod Irridite

3. Ends: Closed and Ground

4. Total Coils: 10.000

Sugg. Max. Deflection: 0.240 (in)
 Sugg. Max. Load: 2.300 (lbs)

7. All Drawing Dimensions are in Inches [mm]