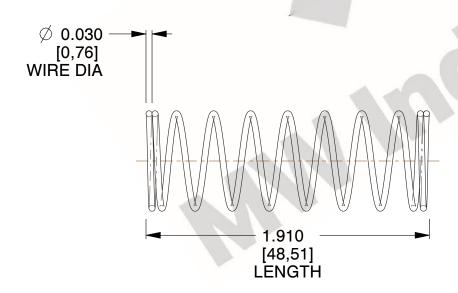

## **NOTES:**

1. Material : Spring Steel 2. Finish: Glod Irridite

3. Ends: Closed

4. Total Coils: 10.000

5. Sugg. Max. Deflection: 0.640 (in) 6. Sugg. Max. Load: 2.300 (lbs)

7. All Drawing Dimensions are in Inches [mm]