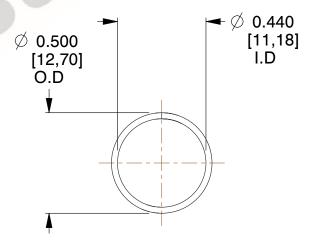

## **NOTES:**

1. Material : Spring Steel 2. Finish: Glod Irridite

3. Ends: Closed

4. Total Coils: 10.000

5. Sugg. Max. Deflection: 0.640 (in) 6. Sugg. Max. Load: 2.300 (lbs)

7. All Drawing Dimensions are in Inches [mm]