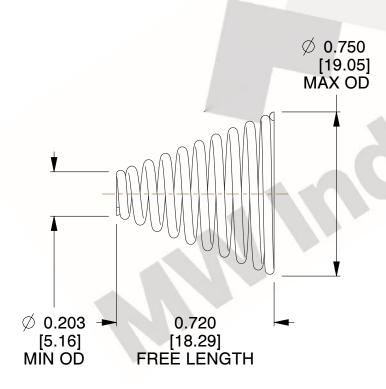

## **NOTES:**

Material : Spring Steel
 Total Coils : 10.300
 Solid Height : 0.450 (in)

4. Finish: ZINC

5. Ends: Closed & Ground

6. All Drawing Dimensions are in Inches [mm]

**COMPONENT** 

This file and any associated information and specifications are provided for reference and evaluation purposes only, and is subject to change without notice. MW Industries makes no representations, warranties or guarantees as to the appropriateness, accuracy, completeness, or suitability for any purpose, of the file, information or specifications. You are solely responsible for the use of the file, information or specifications.

SCALE

2.280

TA-2204CS

TAPERED SPRINGS

UNIT
INCH [mm]

SHEET

**TAPERED SPRINGS** 

1 of 1