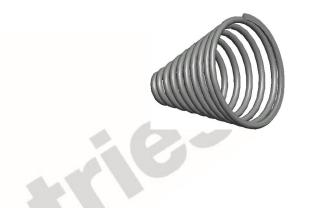

SCALE

2.280

TA-2204CS

TAPERED SPRINGS

UNIT
INCH [mm]

SHEET

**TAPERED SPRINGS** 

1 of 1