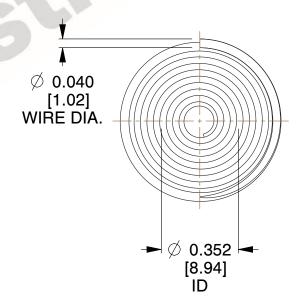

## **NOTES:**

Material : Spring Steel
 Total Coils : 10.300
 Solid Height : 0.450 (in)

4. Finish: ZINC

5. Ends: Closed & Ground

6. All Drawing Dimensions are in Inches [mm]

**COMPONENT** 

This file and any associated information and specifications are provided for reference and evaluation purposes only, and is subject to change without notice. MW Industries makes no representations, warranties or guarantees as to the appropriateness, accuracy, completeness, or suitability for any purpose, of the file, information or specifications. You are solely responsible for the use of the file, information or specifications.

SCALE

2.280

TA-2204CS

TAPERED SPRINGS

UNIT
INCH [mm]

SHEET

**TAPERED SPRINGS** 

1 of 1