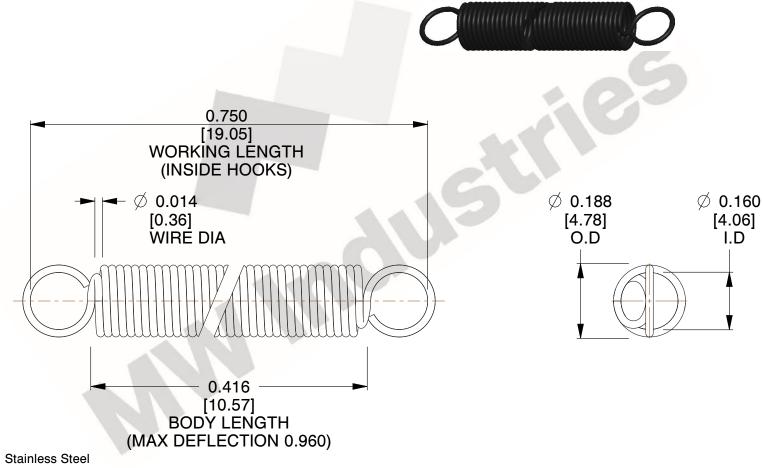

NOTES:

1. Material: Stainless Steel

2. Finish:

3. Sugg Max. Load: 0.550 (lbs) 4. Sugg Max. Deflection: 0.960 (in)

5. All Drawing Dimensions are in Inches [mm]

6. Coil

This file and any associated information and specifications are provided for reference and evaluation purposes only, and is subject to change without notice. MW Industries makes no representations, warranties or guarantees as to the appropriateness, accuracy, completeness, or suitability for any purpose, of the file, information or specifications. You are solely responsible for the use of the file, information or specifications.

> SCALE 3.000

| COMPONENT     | SPRINGS |           |
|---------------|---------|-----------|
| ZZ3-11        |         | UNIT      |
|               |         | INCH [mm] |
| EXTENSION SPE | PRINGS  | SHEET     |
|               |         | 1 of 1    |