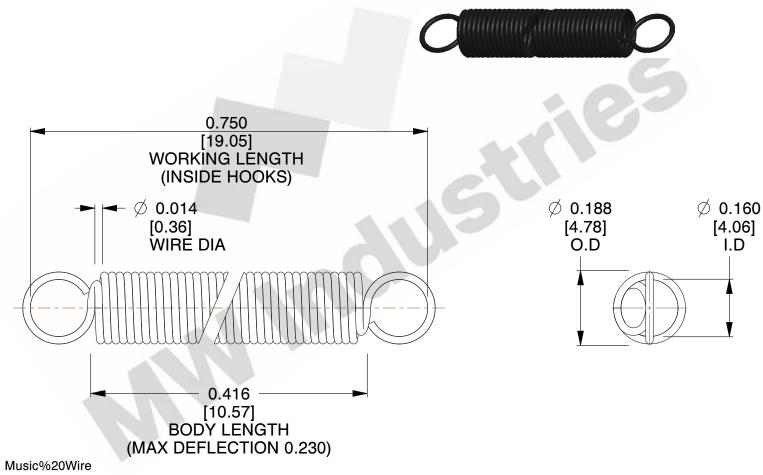

NOTES:

1. Material: Music%20Wire

2. Finish:

3. Sugg Max. Load: 0.550 (lbs) 4. Sugg Max. Deflection: 0.230 (in)

5. All Drawing Dimensions are in Inches [mm]

6. Coil%20Count%

This file and any associated information and specifications are provided for reference and evaluation purposes only, and is subject to change without notice. MW Industries makes no representations, warranties or guarantees as to the appropriateness, accuracy, completeness, or suitability for any purpose, of the file, information or specifications. You are solely responsible for the use of the file, information or specifications.