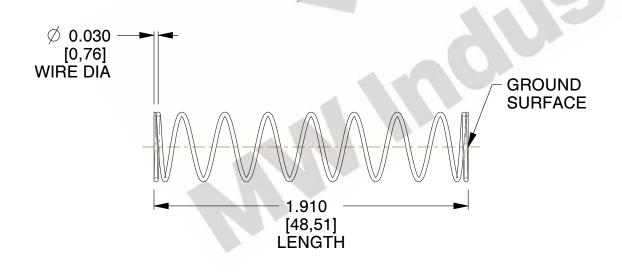

## **NOTES:**

1. Material: Stainless Steel

2. Finish: Glod Irridite

3. Ends: Closed and Ground

4. Total Coils: 10.000

Sugg. Max. Deflection: 1.900 (in)
 Sugg. Max. Load: 2.300 (lbs)

7. All Drawing Dimensions are in Inches [mm]

1.455

SCALE

11772

COMPONENT

COMPRESSION SPRINGS

UNIT
INCH [mm]

SHEET

**SPRINGS** 