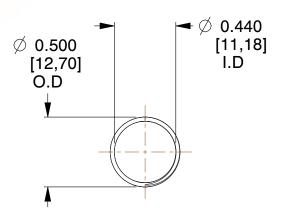

## **NOTES:**

1. Material: Stainless Steel

2. Finish: Glod Irridite

3. Ends: Closed and Ground

4. Total Coils: 10.000

Sugg. Max. Deflection: 1.900 (in)
 Sugg. Max. Load: 2.300 (lbs)

7. All Drawing Dimensions are in Inches [mm]