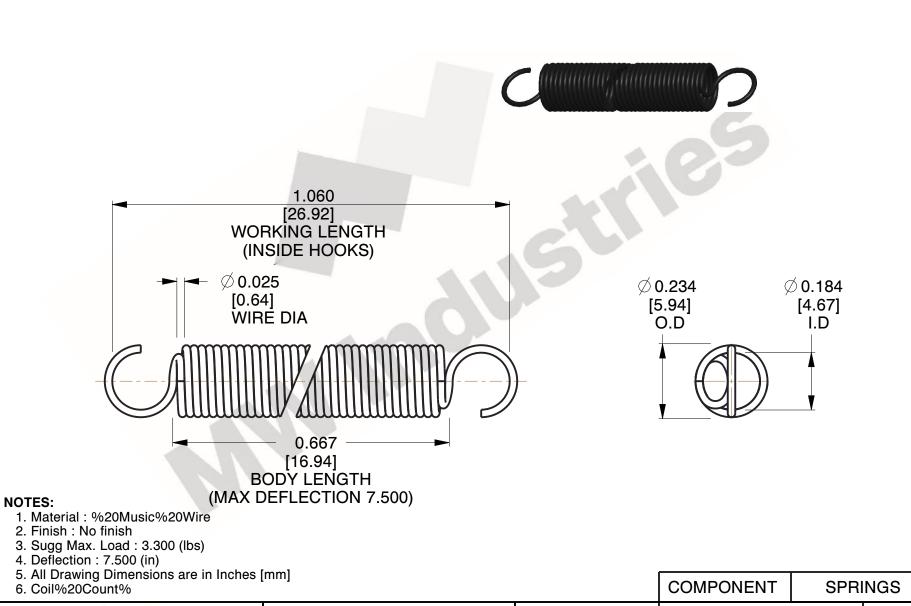

**SCALE** 3.000

| OCIVII CIVEIVI    | 01 1111400 |           |
|-------------------|------------|-----------|
| 5385              |            | UNIT      |
|                   |            | INCH [mm] |
| EXTENSION SPRINGS | SHEET      |           |
|                   | PRINGS     | 1 of 1    |