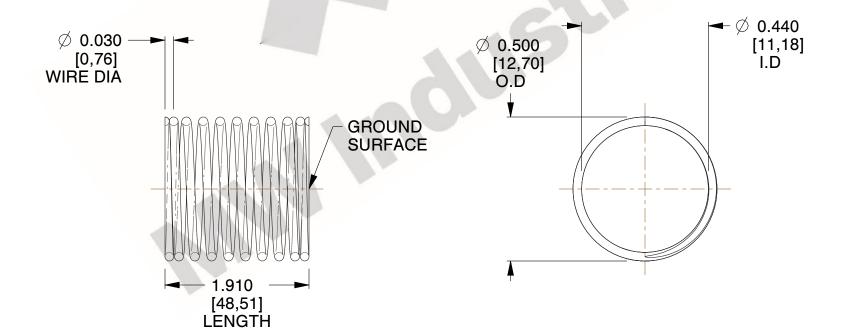

## **NOTES:**

1. Material: Spring Steel

2. Finish: Glod Irridite 3. Ends: Closed and Ground

4. Total Coils: 10.000

5. Sugg. Max. Deflection: 0.160 (in)

6. Sugg. Max. Load : 2.300 (lbs)

7. All Drawing Dimensions are in Inches [mm]