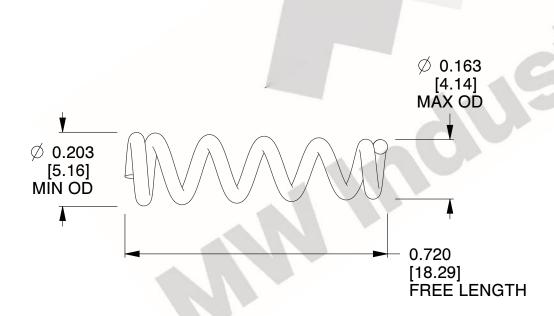

1. Material: Stainless Steel

2. Total Coils: 6.000

3. Solid Height: 0.450 (in)

4. Finish: ZINC 5. Ends: Closed

6. All Drawing Dimensions are in Inches [mm]

**COMPONENT** 

This file and any associated information and specifications are provided for reference and evaluation purposes only, and is subject to change without notice. MW Industries makes no representations, warranties or guarantees as to the appropriateness, accuracy, completeness, or suitability for any purpose, of the file, information or specifications. You are solely responsible for the use of the file, information or specifications.

3.800

SCALE

**TA-2204CS** 

TAPERED SPRINGS

UNIT

**TAPERED SPRINGS** 

INCH [mm]

1 of 1