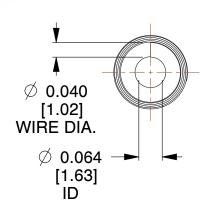

1. Material: Stainless Steel

2. Total Coils: 6.000

3. Solid Height: 0.450 (in)

4. Finish: ZINC 5. Ends: Closed

6. All Drawing Dimensions are in Inches [mm]

**COMPONENT** 

This file and any associated information and specifications are provided for reference and evaluation purposes only, and is subject to change without notice. MW Industries makes no representations, warranties or guarantees as to the appropriateness, accuracy, completeness, or suitability for any purpose, of the file, information or specifications. You are solely responsible for the use of the file, information or specifications.

3.800

SCALE

**TA-2204CS** 

TAPERED SPRINGS

UNIT

**TAPERED SPRINGS** 

INCH [mm]

1 of 1