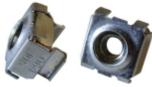

# 1/4-20 Nickel Square Hole Cage Nut 1421CND Series

**Note:** This product line has been discontinued as a stocked series. Information is for reference only. For alternative solution assistance, please **contact Hammond here** or call: USA (716) 630-7030, Canada and International (519) 822-2960.

### **Features**

- 1/4-20 cage nuts for square hole punched panel rails
- Has the holding strength of a 1/4 20 nut
- Zinc plated

## **Specifications**

- Constructed of SAE 1050-1065 spring steel.
- Recommended torque spec 66.0 +/- 20% inch-lbs
- Maximum load rating will vary depending on rail mounting and cabinet load rating.