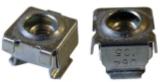

# 1/4-20 Nickel Square Hole Cage Nut 1421CND Series

**Note:** This product line has been discontinued as a stocked series. Information is for reference only. For alternative solution assistance, please **contact Hammond here** or call: USA (716) 630-7030, Canada and International (519) 822-2960.

### **Features**

- 1/4-20 cage nuts for square hole punched panel rails
- Has the holding strength of a 1/4 20 nut
- Zinc plated

## **Specifications**

- Constructed of SAE 1050-1065 spring steel.
- Recommended torque spec 66.0 +/- 20% inch-lbs
- Maximum load rating will vary depending on rail mounting and cabinet load rating.