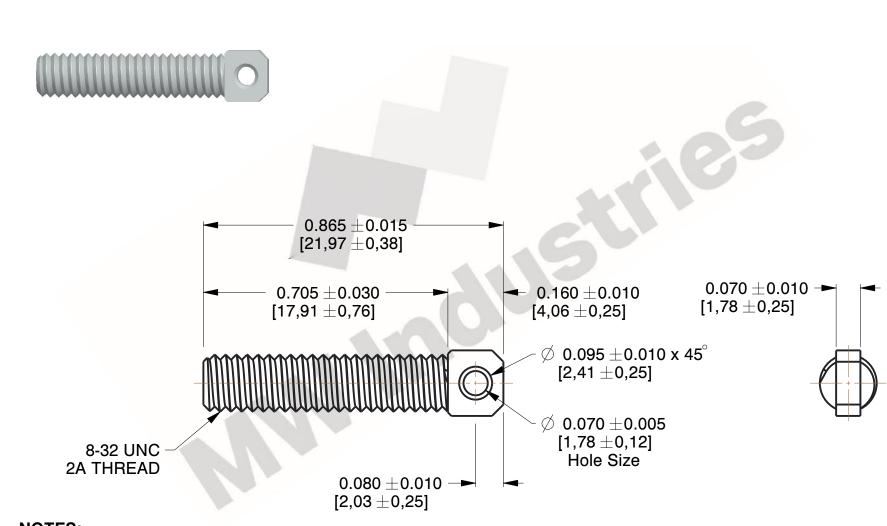

## **NOTES:**

1. Material: 410 Stainless 2. Finish: Black Oxide

3. All Drawing Dimensions are in Inches [mm]

www.mwcomponents.com 800.237.5225

This file and any associated information and specifications are provided for reference and evaluation purposes only, and is subject to change without notice. MW Industries makes no representations, warranties or guarantees as to the appropriateness, accuracy, completeness, or suitability for any purpose, of the file, information or specifications. You are solely responsible for the use of the file, information or specifications.

SCALE

3.613

COMPONENT

SPRING ANCHORS

**SSA-100** 

UNIT INCH [mm]

**SPRING ANCHORS** 

SHEET 1 of 1