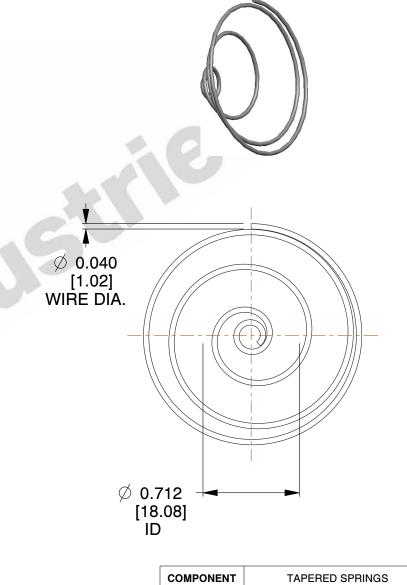

## **NOTES:**

1. Material: Spring Steel 2. Total Coils: 4.000 3. Solid Height: 0.450 (in)

4. Finish: ZINC 5. Ends: Closed

6. All Drawing Dimensions are in Inches [mm]

This file and any associated information and specifications are provided for reference and evaluation purposes only, and is subject to change without notice. MW Industries makes no representations, warranties or guarantees as to the appropriateness, accuracy, completeness, or suitability for any purpose, of the file, information or specifications. You are solely responsible for the use of the file, information or specifications.

1.410

SCALE

**TA-2204CS** 

**TAPERED SPRINGS** 

UNIT INCH [mm]

SHEET 1 of 1

www.mwcomponents.com

800.237.5225