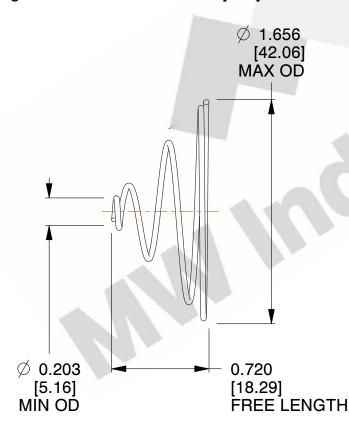

## **NOTES:**

1. Material: Spring Steel 2. Total Coils: 4.000 3. Solid Height: 0.450 (in)

4. Finish: ZINC 5. Ends: Closed

6. All Drawing Dimensions are in Inches [mm]

This file and any associated information and specifications are provided for reference and evaluation purposes only, and is subject to change without notice. MW Industries makes no representations, warranties or guarantees as to the appropriateness, accuracy, completeness, or suitability for any purpose, of the file, information or specifications. You are solely responsible for the use of the file, information or specifications.