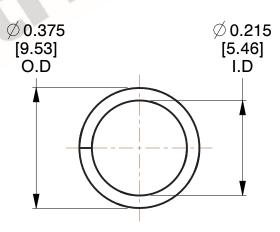

## NOTES:

1. Material : Stainless Steel (302) 2. Sugg Max. Load : 11.000 (lbs)

3. All Drawing Dimensions are in Inches [mm]

| MW | Industries |
|----|------------|
|    |            |

www.mwcomponents.com 800.237.5225

SCALE

5.000

| COMPONENT | SPRINGS |           |
|-----------|---------|-----------|
| E-28      |         | UNIT      |
|           |         | INCH [mm] |
|           | SPRI    | SHEET     |
| EXTENSION |         | 1 of 1    |