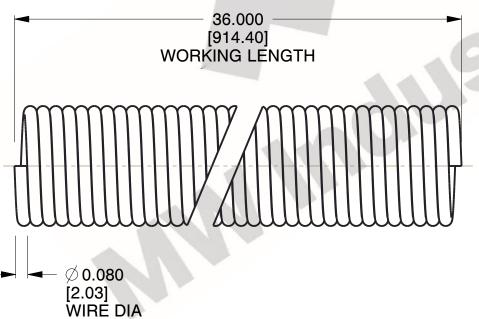

## NOTES:

1. Material : Stainless Steel (302) 2. Sugg Max. Load : 11.000 (lbs)

3. All Drawing Dimensions are in Inches [mm]

| MW | Industries |
|----|------------|
|    |            |

www.mwcomponents.com 800.237.5225

SCALE

5.000

| COMPONENT | SPRINGS |           |
|-----------|---------|-----------|
| E-28      |         | UNIT      |
|           |         | INCH [mm] |
|           | SPRI    | SHEET     |
| EXTENSION |         | 1 of 1    |