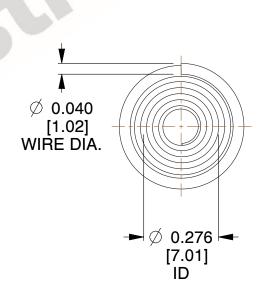

## **NOTES:**

1. Material: Stainless Steel

2. Total Coils: 7.250

3. Solid Height: 0.450 (in)

4. Finish: ZINC 5. Ends: Closed

6. All Drawing Dimensions are in Inches [mm]

**COMPONENT** 

800.237.5225

This drawing is the property of MW Industries. It contains confidential, proprietary information that is MW Industries property. Do not disclose to or duplicate for others except as authorized by MW Industries.

SCALE

2.820

**TA-2204CS** 

**TAPERED SPRINGS** 

UNIT

**TAPERED SPRINGS** 

INCH [mm]

SHEET