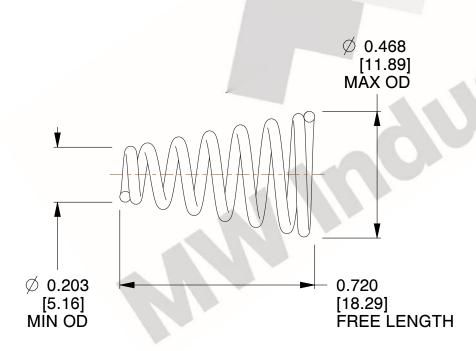

## **NOTES:**

1. Material: Stainless Steel

2. Total Coils: 7.250

3. Solid Height: 0.450 (in)

4. Finish: ZINC 5. Ends: Closed

6. All Drawing Dimensions are in Inches [mm]

**COMPONENT** 

800.237.5225

This drawing is the property of MW Industries. It contains confidential, proprietary information that is MW Industries property. Do not disclose to or duplicate for others except as authorized by MW Industries.

SCALE

2.820

**TA-2204CS** 

**TAPERED SPRINGS** 

UNIT

**TAPERED SPRINGS** 

INCH [mm]

SHEET