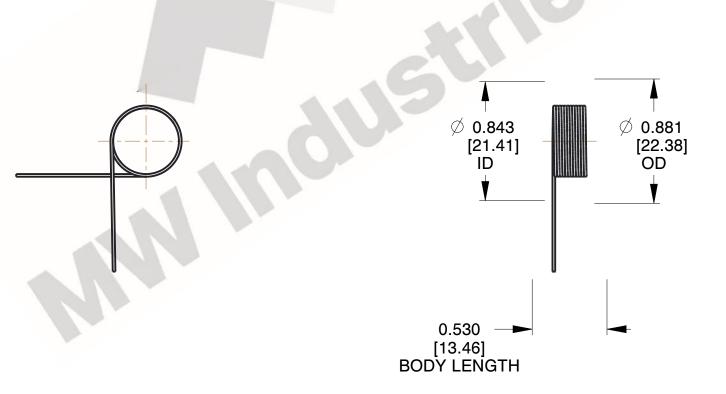

## NOTES:

1. Material: Stainless Stee

2. Finish: Zinc - Z

3. Sugg. Max. Deflection: 1891.000 Deg 4. Sugg. Max. Torque: 0.150 (in-lbs)

5. Total Coils: 6.500

6. Sugg. Mandrel Diameter: 0.650 (in)

7. All Drawing Dimensions are in Inches [mm]