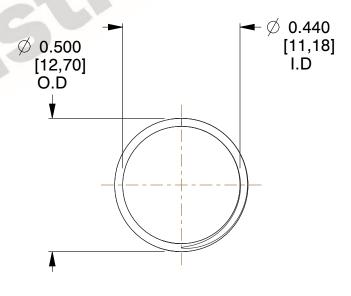

## **NOTES:**

1. Material: Music Wire 2. Finish: Glod Irridite

3. Ends: Closed and Ground

4. Total Coils: 10.000

5. Sugg. Max. Deflection: 0.180 (in) 6. Sugg. Max. Load : 2.300 (lbs)

7. All Drawing Dimensions are in Inches [mm]