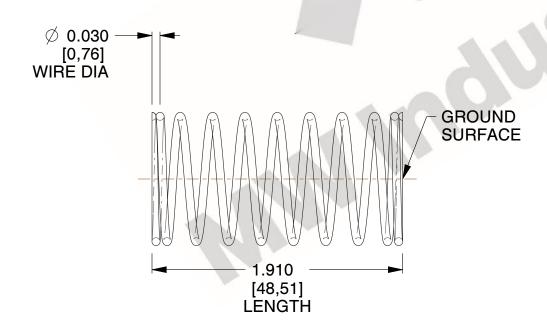

## **NOTES:**

1. Material: Music Wire 2. Finish: Glod Irridite

3. Ends: Closed and Ground

4. Total Coils: 10.000

5. Sugg. Max. Deflection: 0.180 (in) 6. Sugg. Max. Load : 2.300 (lbs)

7. All Drawing Dimensions are in Inches [mm]